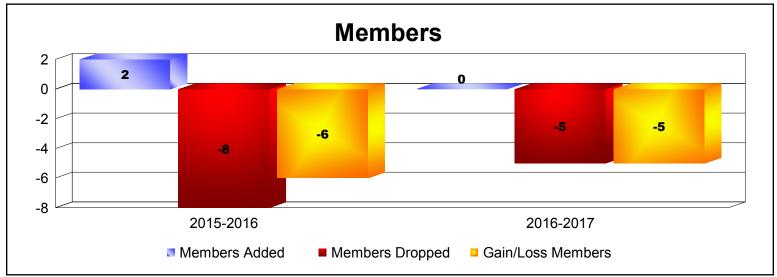

MBR0065 Page 1 of 2 1/6/2020 4:35:10AM

District 132

As of December 2019 Cumulative

| Year      | New<br>Clubs | Dropped<br>Clubs | Gain/<br>Loss<br>Clubs | New<br>Members | Charter<br>Members | Reinstate<br>Members | Transfer<br>Members | Total<br>Member<br>Added | Total<br>Members<br>Dropped | Gain/<br>Loss<br>Members |
|-----------|--------------|------------------|------------------------|----------------|--------------------|----------------------|---------------------|--------------------------|-----------------------------|--------------------------|
| 2015-2016 | 0            | 0                | 0                      | 1              | 0                  | 1                    | 0                   | 2                        | -8                          | -6                       |
| 2016-2017 | 0            | -1               | -1                     | 0              | 0                  | 0                    | 0                   | 0                        | -5                          | -5                       |
| Average   | 0            | -1               | -1                     | 1              | 0                  | 1                    | 0                   | 1                        | -7                          | -6                       |