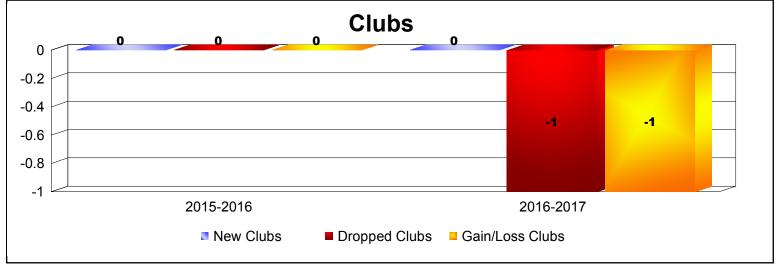

MBR0065 Page 1 of 2 1/6/2020 4:35:10AM

District 132

As of December 2019 Cumulative

| Year      | New<br>Clubs | Dropped<br>Clubs | Gain/<br>Loss<br>Clubs | New<br>Members | Charter<br>Members | Reinstate<br>Members | Transfer<br>Members | Total<br>Member<br>Added | Total<br>Members<br>Dropped | Gain/<br>Loss<br>Members |
|-----------|--------------|------------------|------------------------|----------------|--------------------|----------------------|---------------------|--------------------------|-----------------------------|--------------------------|
| 2015-2016 | 0            | 0                | 0                      | 1              | 0                  | 1                    | 0                   | 2                        | -8                          | -6                       |
| 2016-2017 | 0            | -1               | -1                     | 0              | 0                  | 0                    | 0                   | 0                        | -5                          | -5                       |
| Average   | 0            | -1               | -1                     | 1              | 0                  | 1                    | 0                   | 1                        | -7                          | -6                       |