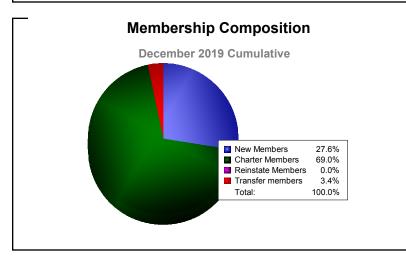

District 132

As of December 2019 Cumulative

| Year      | New<br>Clubs | Dropped<br>Clubs | Gain/<br>Loss<br>Clubs | New<br>Members | Charter<br>Members | Reinstate<br>Members | Transfer<br>Members | Total<br>Member<br>Added | Total<br>Members<br>Dropped | Gain/<br>Loss<br>Members |
|-----------|--------------|------------------|------------------------|----------------|--------------------|----------------------|---------------------|--------------------------|-----------------------------|--------------------------|
| 2015-2016 | 4            | 0                | 4                      | 98             | 99                 | 13                   | 2                   | 212                      | -129                        | 83                       |
| 2016-2017 | 8            | 0                | 8                      | 161            | 174                | 9                    | 1                   | 345                      | -140                        | 205                      |
| 2017-2018 | 1            | 0                | 1                      | 56             | 21                 | 10                   | 2                   | 89                       | -244                        | -155                     |
| 2018-2019 | 4            | -1               | 3                      | 69             | 141                | 19                   | 0                   | 229                      | -206                        | 23                       |
| 2019-2020 | 1            | -4               | -3                     | 8              | 20                 | 0                    | 1                   | 29                       | -180                        | -151                     |
| Average   | 4            | -1               | 3                      | 78             | 91                 | 10                   | 1                   | 181                      | -180                        | 1                        |