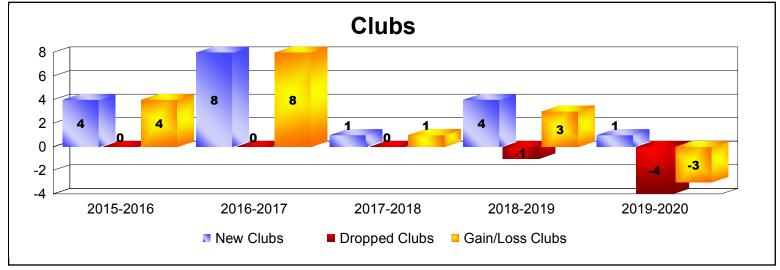

District 132

As of December 2019 Cumulative

| Year      | New<br>Clubs | Dropped<br>Clubs | Gain/<br>Loss<br>Clubs | New<br>Members | Charter<br>Members | Reinstate<br>Members | Transfer<br>Members | Total<br>Member<br>Added | Total<br>Members<br>Dropped | Gain/<br>Loss<br>Members |
|-----------|--------------|------------------|------------------------|----------------|--------------------|----------------------|---------------------|--------------------------|-----------------------------|--------------------------|
| 2015-2016 | 4            | 0                | 4                      | 98             | 99                 | 13                   | 2                   | 212                      | -129                        | 83                       |
| 2016-2017 | 8            | 0                | 8                      | 161            | 174                | 9                    | 1                   | 345                      | -140                        | 205                      |
| 2017-2018 | 1            | 0                | 1                      | 56             | 21                 | 10                   | 2                   | 89                       | -244                        | -155                     |
| 2018-2019 | 4            | -1               | 3                      | 69             | 141                | 19                   | 0                   | 229                      | -206                        | 23                       |
| 2019-2020 | 1            | -4               | -3                     | 8              | 20                 | 0                    | 1                   | 29                       | -180                        | -151                     |
| Average   | 4            | -1               | 3                      | 78             | 91                 | 10                   | 1                   | 181                      | -180                        | 1                        |