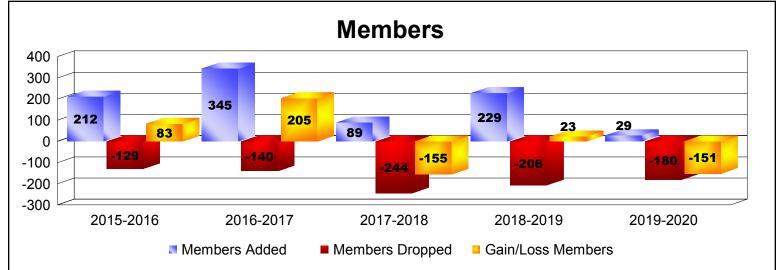

District 132

As of December 2019 Cumulative

| Year      | New<br>Clubs | Dropped<br>Clubs | Gain/<br>Loss<br>Clubs | New<br>Members | Charter<br>Members | Reinstate<br>Members | Transfer<br>Members | Total<br>Member<br>Added | Total<br>Members<br>Dropped | Gain/<br>Loss<br>Members |
|-----------|--------------|------------------|------------------------|----------------|--------------------|----------------------|---------------------|--------------------------|-----------------------------|--------------------------|
| 2015-2016 | 4            | 0                | 4                      | 98             | 99                 | 13                   | 2                   | 212                      | -129                        | 83                       |
| 2016-2017 | 8            | 0                | 8                      | 161            | 174                | 9                    | 1                   | 345                      | -140                        | 205                      |
| 2017-2018 | 1            | 0                | 1                      | 56             | 21                 | 10                   | 2                   | 89                       | -244                        | -155                     |
| 2018-2019 | 4            | -1               | 3                      | 69             | 141                | 19                   | 0                   | 229                      | -206                        | 23                       |
| 2019-2020 | 1            | -4               | -3                     | 8              | 20                 | 0                    | 1                   | 29                       | -180                        | -151                     |
| Average   | 4            | -1               | 3                      | 78             | 91                 | 10                   | 1                   | 181                      | -180                        | 1                        |